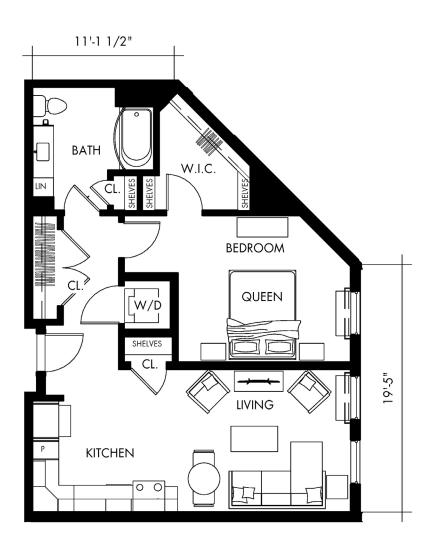

**1010APARTMENTS.COM** @1010ALLENTOWN #LIVELOUD1010

Alph1.1T

1 BEDROOM 1 BATHROOM 792 SF

BATH - 9' 6 1/2" X 9' 8" KITCHEN - 12' 6 1/2" X 11' 4" W.I.C. - 7' 2" X 9' 2" LIVING - 11' 5" X 11' 4" BEDROOM - 13' 6 1/2" X 11' 6"