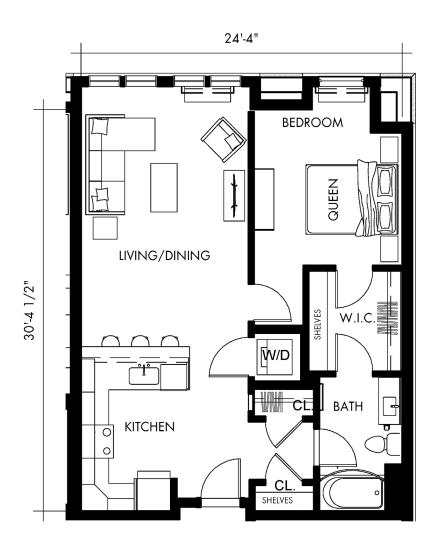

**1010APARTMENTS.COM** @1010ALLENTOWN #LIVELOUD1010

Alph341T

1 BEDROOM 1 BATHROOM 853 SF

BATH - 6' 1 1/2" X 10' 2" KITCHEN - 8' 3" X 14' 4 1/2" W.I.C. - 7' 1/2" X 7' 7 1/2" LIVING/DINING - 12' 8 1/2" X 17' 9" BEDROOM - 11' 2 1/2" X 11' 9 1/2"