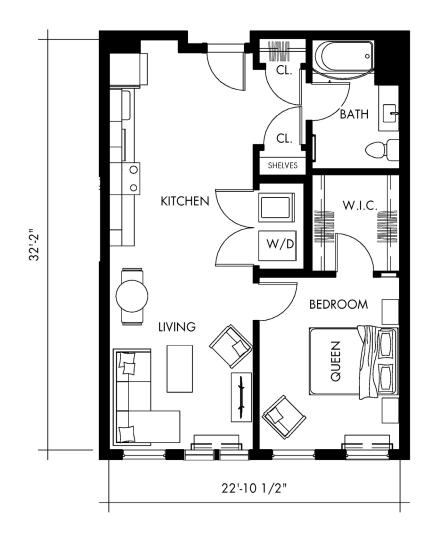

**1010APARTMENTS.COM** @1010ALLENTOWN #LIVELOUD1010

Alpha2T

1 BEDROOM 1 BATHROOM 790 SF

BATH – 5' 11 1/2" X 10' 2" KITCHEN – 11' 4 1/2" X 18' 2 1/2" W.I.C. – 6' 11" X 7' 7 1/2" LIVING – 11' 4 1/2" X 12' 10" BEDROOM – 11' 1" X 13' 4 1/2"