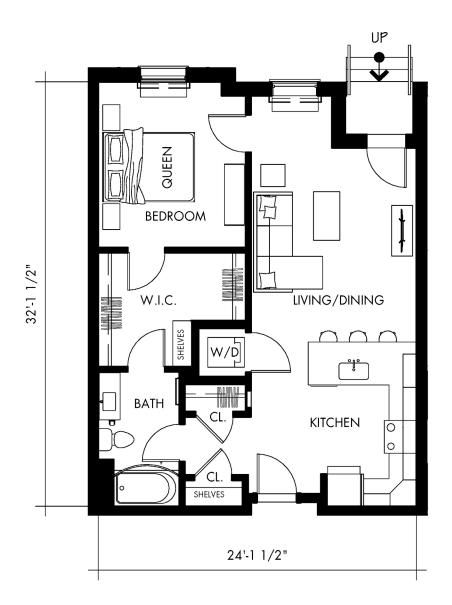

## Alpha3T

1 BEDROOM 1 BATHROOM 809 SF

BATH - 6' 2" X 10' 2" KITCHEN - 11' 4 1/2" X 18' 2 1/2" W.I.C. - 11' 2 1/2" X 8' 7 1/2" LIVING/DINING - 12' 7 1/2" X 18' 2" BEDROOM - 11' 2 1/2" X 12' 4 1/2"

仓

610.841.2489 • 1010Allentown.com • 1010 Hamilton St. 1010.PropertyWebsite.LandmarkCommunities@aptleasing.info