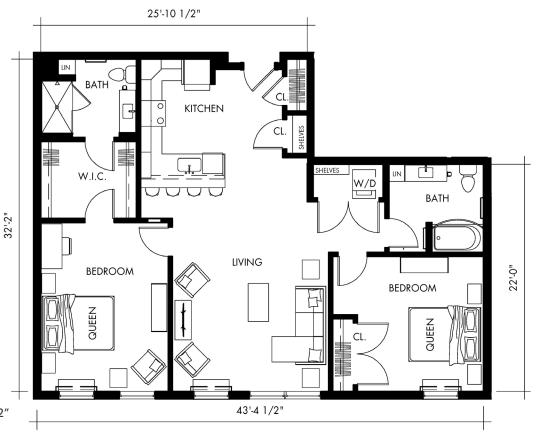

## **1010APARTMENTS.COM** @1010ALLENTOWN #LIVELOUD1010

Beta3T

2 BEDROOM 2 BATHROOM 1,301 SF

BATH 1 – 9' 2" X 8' 6 1/2" BATH 2 – 7' 7" X 9' 3 1/2" KITCHEN – 13' 6" X 18' 7 1/2" W.I.C. – 9' 3 1/2" X 7' 5 1/2" LIVING – 15' 2 1/2" X 13' 9 1/2" BEDROOM 1 – 12' 4 1/2" X 16' 2" BEDROOM 2 – 14' 7 1/2" X 12' 10 1/2"