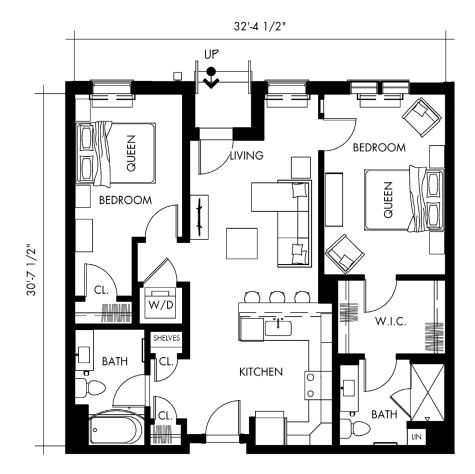

**1010APARTMENTS.COM** @1010ALLENTOWN #LIVELOUD1010

Beta6.2T

2 BEDROOM 2 BATHROOM 1,082 SF

BATH 1 – 6' 2" X 10' 2" BATH 2 – 9' 3 1/2" X 7' 7" KITCHEN – 12' 2" X 14' 10" W.I.C. – 9' 5 1/2" X 6' 6" LIVING – 12' 2" X 16' 6" BEDROOM 1 – 9' 5 1/2" X 12' 4 1/2" BEDROOM 2 – 11' 2" X 15' 7 1/2"