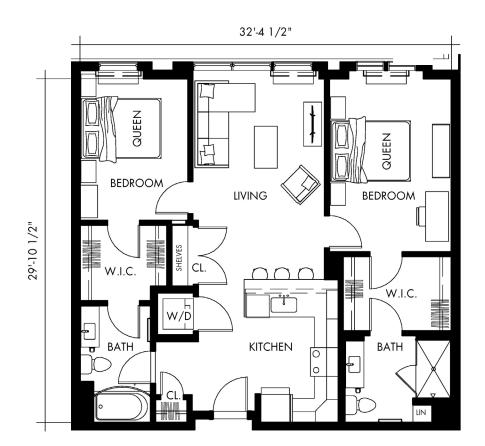

**1010APARTMENTS.COM** @1010ALLENTOWN #LIVELOUD1010

Beta6.4T

2 BEDROOM 2 BATHROOM 1,059 SF

BATH 1 – 6' 2" X 10' 2" BATH 2 – 9' 3 1/2" X 7' 7" KITCHEN – 12' 2" X 14' 10" W.I.C. 1 – 7' 1" X 6' 7" W.I.C. 2 – 9' 5 1/2" X 6' 6" LIVING – 12' 2" X 16' 9" BEDROOM 1 – 9' 5 1/2" X 12' 11" BEDROOM 2 – 11' 2" X 15' 7 1/2"