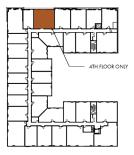

**1010APARTMENTS.COM** @1010ALLENTOWN #LIVELOUD1010

Beta6.4T

2 BEDROOM 2 BATHROOM 1,059 SF

BATH 1 – 6' 2" X 10' 2" BATH 2 – 9' 3 1/2" X 7' 7" KITCHEN – 12' 2" X 14' 10" W.I.C. 1 – 7' 1" X 6' 7" W.I.C. 2 – 9' 5 1/2" X 6' 6" LIVING – 12' 2" X 16' 9" BEDROOM 1 – 9' 5 1/2" X 12' 11" BEDROOM 2 – 11' 2" X 15' 7 1/2"