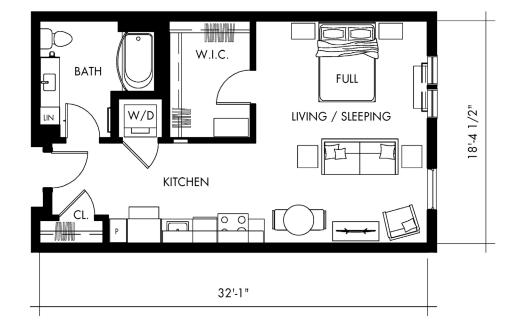

**1010APARTMENTS.COM** @1010ALLENTOWN #LIVELOUD1010

Delta3T

STUDIO 635 SF

BATH - 9' 6 1/2" X 9' 8" KITCHEN - 12' 11" X 8' 3 1/2" W.I.C. - 6' 8 1/2" X 9' 8" LIVING/SLEEPING - 14' 1" X 18' 4 1/2"

合

610.841.2489 • 1010Allentown.com • 1010 Hamilton St. 1010.PropertyWebsite.LandmarkCommunities@aptleasing.info